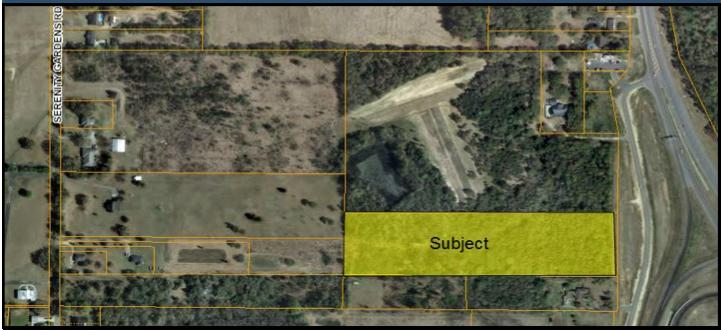

## **FOR SALE**

7340 Interstate 10 Service Rd. Mobile County, AL

Northwest quadrant of I-10 and McDonald Road, Exit 10 at I-10

Site: 2.8± acres

173±' x 702±'

All utilities available

Purchase Price: \$395,000 REDUCED: \$320,000