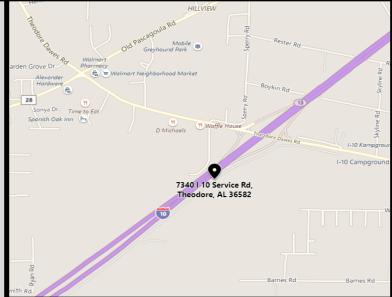

## **FOR SALE**

7340 Interstate 10 Service Rd. Mobile County, AL

Northwest quadrant of I-10 and McDonald Road, Exit 10 at I-10

Site: 2.8± acres

173±' x 702±'

All utilities available

Purchase Price: \$395,000 REDUCED: \$320,000